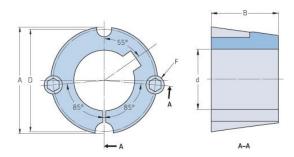

## **PHF TB1210X19MM**

| Bushing no.               | TB1210         |
|---------------------------|----------------|
| d = Bore diameter<br>(mm) | 19             |
| Bore diameter (in)        | 0.75           |
| Keyway width<br>(mm)      | 6              |
| Keyway width (in)         | 0.24           |
| Keyway depth<br>(mm)      | 2.8            |
| Keyway depth (in)         | 0.11           |
| A (mm)                    | 47.6           |
| A (in)                    | 1.87           |
| B (mm)                    | 25.4           |
| B (in)                    | 1              |
| D (mm)                    | 44.5           |
| D (in)                    | 1.75           |
| E (mm)                    | -              |
| E (in)                    | -              |
| F (mm)                    | 9.525 x 15.875 |
| F (in)                    | -              |
| Weight (kg)               | 0.22           |
| Weight (lbs)              | 0.49           |