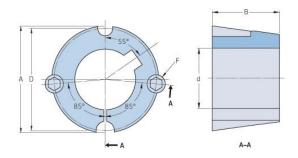

## **PHF TB1210X18MM**

| Bushing no.               | TB1210         |
|---------------------------|----------------|
| d = Bore diameter<br>(mm) | 18             |
| Bore diameter (in)        | 0.71           |
| Keyway width<br>(mm)      | 6              |
| Keyway width (in)         | 0.24           |
| Keyway depth<br>(mm)      | 2.8            |
| Keyway depth (in)         | 0.11           |
| A (mm)                    | 47.6           |
| A (in)                    | 1.87           |
| B (mm)                    | 25.4           |
| B (in)                    | 1              |
| D (mm)                    | 44.5           |
| D (in)                    | 1.75           |
| E (mm)                    | -              |
| E (in)                    | -              |
| F (mm)                    | 9.525 x 15.875 |
| F (in)                    | -              |
| Weight (kg)               | 0.23           |
| Weight (lbs)              | 0.51           |