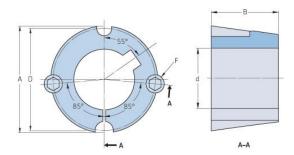

## **PHF TB1210X16MM**

| Bushing no.               | TB1210         |
|---------------------------|----------------|
| d = Bore diameter<br>(mm) | 16             |
| Bore diameter (in)        | 0.63           |
| Keyway width<br>(mm)      | 5              |
| Keyway width (in)         | 0.2            |
| Keyway depth<br>(mm)      | 2.3            |
| Keyway depth (in)         | 0.09           |
| A (mm)                    | 47.6           |
| A (in)                    | 1.87           |
| B (mm)                    | 25.4           |
| B (in)                    | 1              |
| D (mm)                    | 44.5           |
| D (in)                    | 1.75           |
| E (mm)                    | -              |
| E (in)                    | -              |
| F (mm)                    | 9.525 x 15.875 |
| F (in)                    | -              |
| Weight (kg)               | 0.24           |
| Weight (lbs)              | 0.53           |