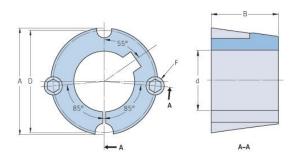

## **PHF TB1210X15MM**

| Bushing no.               | TB1210         |
|---------------------------|----------------|
| d = Bore diameter<br>(mm) | 15             |
| Bore diameter (in)        | 0.59           |
| Keyway width<br>(mm)      | 5              |
| Keyway width (in)         | 0.2            |
| Keyway depth<br>(mm)      | 2.3            |
| Keyway depth (in)         | 0.09           |
| A (mm)                    | 47.6           |
| A (in)                    | 1.87           |
| B (mm)                    | 25.4           |
| B (in)                    | 1              |
| D (mm)                    | 44.5           |
| D (in)                    | 1.75           |
| E (mm)                    | -              |
| E (in)                    | -              |
| F (mm)                    | 9.525 x 15.875 |
| F (in)                    | -              |
| Weight (kg)               | 0.24           |
| Weight (lbs)              | 0.53           |