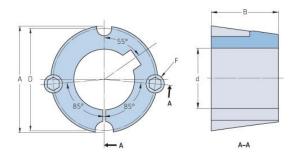

## **PHF TB1210X14MM**

| Bushing no.               | TB1210         |
|---------------------------|----------------|
| d = Bore diameter<br>(mm) | 14             |
| Bore diameter (in)        | 0.55           |
| Keyway width<br>(mm)      | 5              |
| Keyway width (in)         | 0.2            |
| Keyway depth<br>(mm)      | 2.3            |
| Keyway depth (in)         | 0.09           |
| A (mm)                    | 47.6           |
| A (in)                    | 1.87           |
| B (mm)                    | 25.4           |
| B (in)                    | 1              |
| D (mm)                    | 44.5           |
| D (in)                    | 1.75           |
| E (mm)                    | -              |
| E (in)                    | -              |
| F (mm)                    | 9.525 x 15.875 |
| F (in)                    | -              |
| Weight (kg)               | 0.25           |
| Weight (lbs)              | 0.55           |