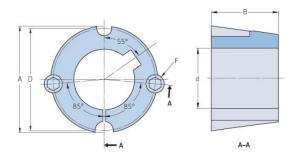

## **PHF TB1210X12MM**

| Bushing no.               | TB1210         |
|---------------------------|----------------|
| d = Bore diameter<br>(mm) | 12             |
| Bore diameter (in)        | 0.47           |
| Keyway width<br>(mm)      | 4              |
| Keyway width (in)         | 0.16           |
| Keyway depth<br>(mm)      | 1.8            |
| Keyway depth (in)         | 0.07           |
| A (mm)                    | 47.6           |
| A (in)                    | 1.87           |
| B (mm)                    | 25.4           |
| B (in)                    | 1              |
| D (mm)                    | 44.5           |
| D (in)                    | 1.75           |
| E (mm)                    | -              |
| E (in)                    | -              |
| F (mm)                    | 9.525 x 15.875 |
| F (in)                    | -              |
| Weight (kg)               | 0.25           |
| Weight (lbs)              | 0.55           |