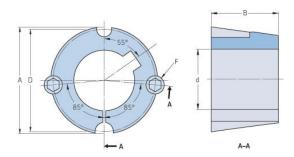

## **PHF TB1210X11MM**

| Bushing no.               | TB1210         |
|---------------------------|----------------|
| d = Bore diameter<br>(mm) | 11             |
| Bore diameter (in)        | 0.43           |
| Keyway width<br>(mm)      | 4              |
| Keyway width (in)         | 0.16           |
| Keyway depth<br>(mm)      | 1.8            |
| Keyway depth (in)         | 0.07           |
| A (mm)                    | 47.6           |
| A (in)                    | 1.87           |
| B (mm)                    | 25.4           |
| B (in)                    | 1              |
| D (mm)                    | 44.5           |
| D (in)                    | 1.75           |
| E (mm)                    | -              |
| E (in)                    | -              |
| F (mm)                    | 9.525 x 15.875 |
| F (in)                    | -              |
| Weight (kg)               | 0.26           |
| Weight (lbs)              | 0.57           |