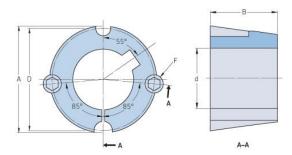

## PHF TB1210X1.125

| Bushing no.               | TB1210         |
|---------------------------|----------------|
| d = Bore diameter<br>(mm) | 29             |
| Bore diameter (in)        | 1.14           |
| Keyway width<br>(mm)      | 7.9            |
| Keyway width (in)         | 0.31           |
| Keyway depth<br>(mm)      | 3.2            |
| Keyway depth (in)         | 0.13           |
| A (mm)                    | 47.6           |
| A (in)                    | 1.87           |
| B (mm)                    | 25.4           |
| B (in)                    | 1              |
| D (mm)                    | 44.5           |
| D (in)                    | 1.75           |
| E (mm)                    | -              |
| E (in)                    | -              |
| F (mm)                    | 9.525 x 15.875 |
| F (in)                    | -              |
| Weight (kg)               | 0.16           |
| Weight (lbs)              | 0.35           |