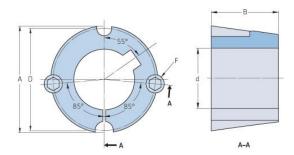

## PHF TB1210X0.875

| Bushing no.               | TB1210         |
|---------------------------|----------------|
| d = Bore diameter<br>(mm) | 22             |
| Bore diameter (in)        | 0.87           |
| Keyway width<br>(mm)      | 6.4            |
| Keyway width (in)         | 0.25           |
| Keyway depth<br>(mm)      | 3.2            |
| Keyway depth (in)         | 0.13           |
| A (mm)                    | 47.6           |
| A (in)                    | 1.87           |
| B (mm)                    | 25.4           |
| B (in)                    | 1              |
| D (mm)                    | 44.5           |
| D (in)                    | 1.75           |
| E (mm)                    | -              |
| E (in)                    | -              |
| F (mm)                    | 9.525 x 15.875 |
| F (in)                    | -              |
| Weight (kg)               | 0.2            |
| Weight (lbs)              | 0.44           |