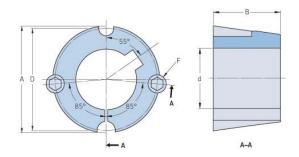

## PHF TB1210X0.75

| Bushing no.               | TB1210         |
|---------------------------|----------------|
| d = Bore diameter<br>(mm) | 19             |
| Bore diameter (in)        | 0.75           |
| Keyway width<br>(mm)      | 4.8            |
| Keyway width (in)         | 0.19           |
| Keyway depth<br>(mm)      | 2.4            |
| Keyway depth (in)         | 0.09           |
| A (mm)                    | 47.6           |
| A (in)                    | 1.87           |
| B (mm)                    | 25.4           |
| B (in)                    | 1              |
| D (mm)                    | 44.5           |
| D (in)                    | 1.75           |
| E (mm)                    | -              |
| E (in)                    | -              |
| F (mm)                    | 9.525 x 15.875 |
| F (in)                    | -              |
| Weight (kg)               | 0.22           |
| Weight (lbs)              | 0.49           |