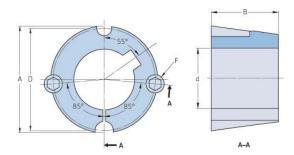

## PHF TB1210X0.625

| Bushing no.               | TB1210         |
|---------------------------|----------------|
| d = Bore diameter<br>(mm) | 16             |
| Bore diameter (in)        | 0.63           |
| Keyway width<br>(mm)      | 4.8            |
| Keyway width (in)         | 0.19           |
| Keyway depth<br>(mm)      | 2.4            |
| Keyway depth (in)         | 0.09           |
| A (mm)                    | 47.6           |
| A (in)                    | 1.87           |
| B (mm)                    | 25.4           |
| B (in)                    | 1              |
| D (mm)                    | 44.5           |
| D (in)                    | 1.75           |
| E (mm)                    | -              |
| E (in)                    | -              |
| F (mm)                    | 9.525 x 15.875 |
| F (in)                    | -              |
| Weight (kg)               | 0.24           |
| Weight (lbs)              | 0.53           |