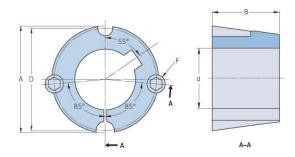

## PHF TB1210X0.5

| Bushing no.               | TB1210         |
|---------------------------|----------------|
| d = Bore diameter<br>(mm) | 13             |
| Bore diameter (in)        | 0.51           |
| Keyway width<br>(mm)      | 3.2            |
| Keyway width (in)         | 0.13           |
| Keyway depth<br>(mm)      | 1.6            |
| Keyway depth (in)         | 0.06           |
| A (mm)                    | 47.6           |
| A (in)                    | 1.87           |
| B (mm)                    | 25.4           |
| B (in)                    | 1              |
| D (mm)                    | 44.5           |
| D (in)                    | 1.75           |
| E (mm)                    | -              |
| E (in)                    | -              |
| F (mm)                    | 9.525 x 15.875 |
| F (in)                    | -              |
| Weight (kg)               | 0.25           |
| Weight (lbs)              | 0.55           |