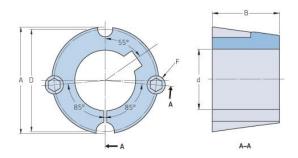

## **PHF TB1108X9MM**

| Bushing no.               | TB1108         |
|---------------------------|----------------|
| d = Bore diameter<br>(mm) | 9              |
| Bore diameter (in)        | 0.35           |
| Keyway width<br>(mm)      | 3              |
| Keyway width (in)         | 0.12           |
| Keyway depth<br>(mm)      | 1.4            |
| Keyway depth (in)         | 0.06           |
| A (mm)                    | 38.4           |
| A (in)                    | 1.51           |
| B (mm)                    | 22.2           |
| B (in)                    | 0.87           |
| D (mm)                    | 36.9           |
| D (in)                    | 1.45           |
| E (mm)                    | -              |
| E (in)                    | -              |
| F (mm)                    | 6.350 x 12.700 |
| F (in)                    | -              |
| Weight (kg)               | 0.15           |
| Weight (lbs)              | 0.33           |