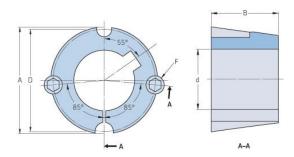

## **PHF TB1108X28MM**

| Bushing no.               | TB1108         |
|---------------------------|----------------|
| d = Bore diameter<br>(mm) | 28             |
| Bore diameter (in)        | 1.1            |
| Keyway width<br>(mm)      | 8              |
| Keyway width (in)         | 0.31           |
| Keyway depth<br>(mm)      | 3.3            |
| Keyway depth (in)         | 0.13           |
| A (mm)                    | 38.4           |
| A (in)                    | 1.51           |
| B (mm)                    | 22.2           |
| B (in)                    | 0.87           |
| D (mm)                    | 36.9           |
| D (in)                    | 1.45           |
| E (mm)                    | -              |
| E (in)                    | -              |
| F (mm)                    | 6.350 x 12.700 |
| F (in)                    | -              |
| Weight (kg)               | 0.06           |
| Weight (lbs)              | 0.13           |