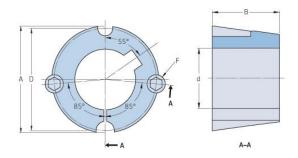

## **PHF TB1108X25MM**

| Bushing no.               | TB1108         |
|---------------------------|----------------|
| d = Bore diameter<br>(mm) | 25             |
| Bore diameter (in)        | 0.98           |
| Keyway width<br>(mm)      | 8              |
| Keyway width (in)         | 0.31           |
| Keyway depth<br>(mm)      | 3.3            |
| Keyway depth (in)         | 0.13           |
| A (mm)                    | 38.4           |
| A (in)                    | 1.51           |
| B (mm)                    | 22.2           |
| B (in)                    | 0.87           |
| D (mm)                    | 36.9           |
| D (in)                    | 1.45           |
| E (mm)                    | -              |
| E (in)                    | -              |
| F (mm)                    | 6.350 x 12.700 |
| F (in)                    | -              |
| Weight (kg)               | 0.08           |
| Weight (lbs)              | 0.18           |