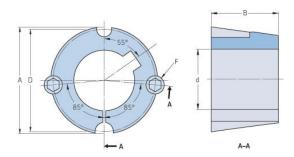

## **PHF TB1108X24MM**

| Bushing no.               | TB1108         |
|---------------------------|----------------|
| d = Bore diameter<br>(mm) | 24             |
| Bore diameter (in)        | 0.94           |
| Keyway width<br>(mm)      | 8              |
| Keyway width (in)         | 0.31           |
| Keyway depth<br>(mm)      | 3.3            |
| Keyway depth (in)         | 0.13           |
| A (mm)                    | 38.4           |
| A (in)                    | 1.51           |
| B (mm)                    | 22.2           |
| B (in)                    | 0.87           |
| D (mm)                    | 36.9           |
| D (in)                    | 1.45           |
| E (mm)                    | -              |
| E (in)                    | -              |
| F (mm)                    | 6.350 x 12.700 |
| F (in)                    | -              |
| Weight (kg)               | 0.09           |
| Weight (lbs)              | 0.2            |