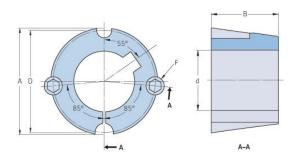

## **PHF TB1108X22MM**

| Bushing no.               | TB1108         |
|---------------------------|----------------|
| d = Bore diameter<br>(mm) | 22             |
| Bore diameter (in)        | 0.87           |
| Keyway width<br>(mm)      | 6              |
| Keyway width (in)         | 0.24           |
| Keyway depth<br>(mm)      | 2.8            |
| Keyway depth (in)         | 0.11           |
| A (mm)                    | 38.4           |
| A (in)                    | 1.51           |
| B (mm)                    | 22.2           |
| B (in)                    | 0.87           |
| D (mm)                    | 36.9           |
| D (in)                    | 1.45           |
| E (mm)                    | -              |
| E (in)                    | -              |
| F (mm)                    | 6.350 x 12.700 |
| F (in)                    | -              |
| Weight (kg)               | 0.1            |
| Weight (lbs)              | 0.22           |