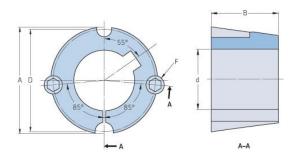

## **PHF TB1108X20MM**

| Bushing no.               | TB1108         |
|---------------------------|----------------|
| d = Bore diameter<br>(mm) | 20             |
| Bore diameter (in)        | 0.79           |
| Keyway width<br>(mm)      | 6              |
| Keyway width (in)         | 0.24           |
| Keyway depth<br>(mm)      | 2.8            |
| Keyway depth (in)         | 0.11           |
| A (mm)                    | 38.4           |
| A (in)                    | 1.51           |
| B (mm)                    | 22.2           |
| B (in)                    | 0.87           |
| D (mm)                    | 36.9           |
| D (in)                    | 1.45           |
| E (mm)                    | -              |
| E (in)                    | -              |
| F (mm)                    | 6.350 x 12.700 |
| F (in)                    | -              |
| Weight (kg)               | 0.11           |
| Weight (lbs)              | 0.24           |