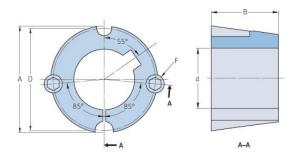

## PHF TB1108X1

| Bushing no.               | TB1108         |
|---------------------------|----------------|
| d = Bore diameter<br>(mm) | 25             |
| Bore diameter (in)        | 0.98           |
| Keyway width<br>(mm)      | 6.4            |
| Keyway width (in)         | 0.25           |
| Keyway depth<br>(mm)      | 3.2            |
| Keyway depth (in)         | 0.13           |
| A (mm)                    | 38.4           |
| A (in)                    | 1.51           |
| B (mm)                    | 22.2           |
| B (in)                    | 0.87           |
| D (mm)                    | 36.9           |
| D (in)                    | 1.45           |
| E (mm)                    | 6,350 x 12,700 |
| E (in)                    | -              |
| F (mm)                    | 6.350 x 12.700 |
| F (in)                    | -              |
| Weight (kg)               | 0.08           |
| Weight (lbs)              | 0.18           |