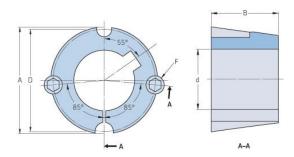

## **PHF TB1108X19MM**

| Bushing no.               | TB1108         |
|---------------------------|----------------|
| d = Bore diameter<br>(mm) | 19             |
| Bore diameter (in)        | 0.75           |
| Keyway width<br>(mm)      | 6              |
| Keyway width (in)         | 0.24           |
| Keyway depth<br>(mm)      | 2.8            |
| Keyway depth (in)         | 0.11           |
| A (mm)                    | 38.4           |
| A (in)                    | 1.51           |
| B (mm)                    | 22.2           |
| B (in)                    | 0.87           |
| D (mm)                    | 36.9           |
| D (in)                    | 1.45           |
| E (mm)                    | -              |
| E (in)                    | -              |
| F (mm)                    | 6.350 x 12.700 |
| F (in)                    | -              |
| Weight (kg)               | 0.11           |
| Weight (lbs)              | 0.24           |