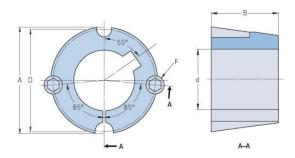

## **PHF TB1108X15MM**

| Bushing no.               | TB1108         |
|---------------------------|----------------|
| d = Bore diameter<br>(mm) | 15             |
| Bore diameter (in)        | 0.59           |
| Keyway width<br>(mm)      | 5              |
| Keyway width (in)         | 0.2            |
| Keyway depth<br>(mm)      | 2.3            |
| Keyway depth (in)         | 0.09           |
| A (mm)                    | 38.4           |
| A (in)                    | 1.51           |
| B (mm)                    | 22.2           |
| B (in)                    | 0.87           |
| D (mm)                    | 36.9           |
| D (in)                    | 1.45           |
| E (mm)                    | -              |
| E (in)                    | -              |
| F (mm)                    | 6.350 x 12.700 |
| F (in)                    | -              |
| Weight (kg)               | 0.13           |
| Weight (lbs)              | 0.29           |