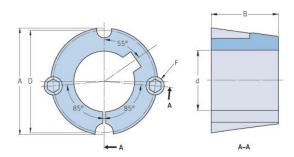

## **PHF TB1108X14MM**

| Bushing no.               | TB1108         |
|---------------------------|----------------|
| d = Bore diameter<br>(mm) | 14             |
| Bore diameter (in)        | 0.55           |
| Keyway width<br>(mm)      | 5              |
| Keyway width (in)         | 0.2            |
| Keyway depth<br>(mm)      | 2.3            |
| Keyway depth (in)         | 0.09           |
| A (mm)                    | 38.4           |
| A (in)                    | 1.51           |
| B (mm)                    | 22.2           |
| B (in)                    | 0.87           |
| D (mm)                    | 36.9           |
| D (in)                    | 1.45           |
| E (mm)                    | -              |
| E (in)                    | -              |
| F (mm)                    | 6.350 x 12.700 |
| F (in)                    | -              |
| Weight (kg)               | 0.14           |
| Weight (lbs)              | 0.31           |