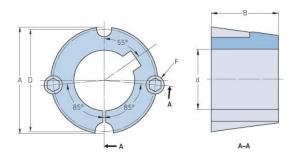

## **PHF TB1108X12MM**

| Bushing no.               | TB1108         |
|---------------------------|----------------|
| d = Bore diameter<br>(mm) | 12             |
| Bore diameter (in)        | 0.47           |
| Keyway width<br>(mm)      | 4              |
| Keyway width (in)         | 0.16           |
| Keyway depth<br>(mm)      | 1.8            |
| Keyway depth (in)         | 0.07           |
| A (mm)                    | 38.4           |
| A (in)                    | 1.51           |
| B (mm)                    | 22.2           |
| B (in)                    | 0.87           |
| D (mm)                    | 36.9           |
| D (in)                    | 1.45           |
| E (mm)                    | -              |
| E (in)                    | -              |
| F (mm)                    | 6.350 x 12.700 |
| F (in)                    | -              |
| Weight (kg)               | 0.14           |
| Weight (lbs)              | 0.31           |