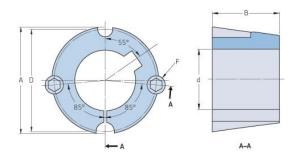

## **PHF TB1108X11MM**

| Bushing no.               | TB1108         |
|---------------------------|----------------|
| d = Bore diameter<br>(mm) | 11             |
| Bore diameter (in)        | 0.43           |
| Keyway width<br>(mm)      | 4              |
| Keyway width (in)         | 0.16           |
| Keyway depth<br>(mm)      | 1.8            |
| Keyway depth (in)         | 0.07           |
| A (mm)                    | 38.4           |
| A (in)                    | 1.51           |
| B (mm)                    | 22.2           |
| B (in)                    | 0.87           |
| D (mm)                    | 36.9           |
| D (in)                    | 1.45           |
| E (mm)                    | -              |
| E (in)                    | -              |
| F (mm)                    | 6.350 x 12.700 |
| F (in)                    | -              |
| Weight (kg)               | 0.14           |
| Weight (lbs)              | 0.31           |