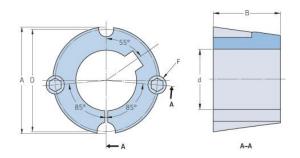

## PHF TB1108X1.125

| Bushing no.               | TB1108         |
|---------------------------|----------------|
| d = Bore diameter<br>(mm) | 29             |
| Bore diameter (in)        | 1.14           |
| Keyway width<br>(mm)      | 7.9            |
| Keyway width (in)         | 0.31           |
| Keyway depth<br>(mm)      | 3.2            |
| Keyway depth (in)         | 0.13           |
| A (mm)                    | 38.4           |
| A (in)                    | 1.51           |
| B (mm)                    | 22.2           |
| B (in)                    | 0.87           |
| D (mm)                    | 36.9           |
| D (in)                    | 1.45           |
| E (mm)                    | -              |
| E (in)                    | -              |
| F (mm)                    | 6.350 x 12.700 |
| F (in)                    | -              |
| Weight (kg)               | 0.07           |
| Weight (lbs)              | 0.15           |