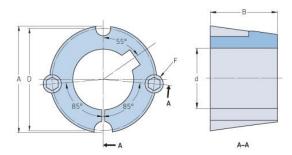

## PHF TB1108X0.875

| Bushing no.               | TB1108         |
|---------------------------|----------------|
| d = Bore diameter<br>(mm) | 22             |
| Bore diameter (in)        | 0.87           |
| Keyway width<br>(mm)      | 6.4            |
| Keyway width (in)         | 0.25           |
| Keyway depth<br>(mm)      | 3.2            |
| Keyway depth (in)         | 0.13           |
| A (mm)                    | 38.4           |
| A (in)                    | 1.51           |
| B (mm)                    | 22.2           |
| B (in)                    | 0.87           |
| D (mm)                    | 36.9           |
| D (in)                    | 1.45           |
| E (mm)                    | -              |
| E (in)                    | -              |
| F (mm)                    | 6.350 x 12.700 |
| F (in)                    | -              |
| Weight (kg)               | 0.1            |
| Weight (lbs)              | 0.22           |