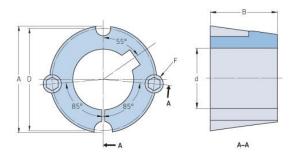

## PHF TB1108X0.625

| Bushing no.               | TB1108         |
|---------------------------|----------------|
| d = Bore diameter<br>(mm) | 16             |
| Bore diameter (in)        | 0.63           |
| Keyway width<br>(mm)      | 4.8            |
| Keyway width (in)         | 0.19           |
| Keyway depth<br>(mm)      | 2.4            |
| Keyway depth (in)         | 0.09           |
| A (mm)                    | 38.4           |
| A (in)                    | 1.51           |
| B (mm)                    | 22.2           |
| B (in)                    | 0.87           |
| D (mm)                    | 36.9           |
| D (in)                    | 1.45           |
| E (mm)                    | -              |
| E (in)                    | -              |
| F (mm)                    | 6.350 x 12.700 |
| F (in)                    | -              |
| Weight (kg)               | 0.14           |
| Weight (lbs)              | 0.31           |