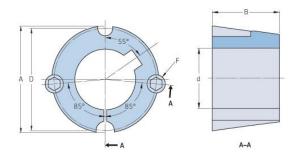

## PHF TB1108X0.5

| Bushing no.               | TB1108         |
|---------------------------|----------------|
| d = Bore diameter<br>(mm) | 13             |
| Bore diameter (in)        | 0.51           |
| Keyway width<br>(mm)      | 3.2            |
| Keyway width (in)         | 0.13           |
| Keyway depth<br>(mm)      | 1.6            |
| Keyway depth (in)         | 0.06           |
| A (mm)                    | 38.4           |
| A (in)                    | 1.51           |
| B (mm)                    | 22.2           |
| B (in)                    | 0.87           |
| D (mm)                    | 36.9           |
| D (in)                    | 1.45           |
| E (mm)                    | -              |
| E (in)                    | -              |
| F (mm)                    | 6.350 x 12.700 |
| F (in)                    | -              |
| Weight (kg)               | 0.15           |
| Weight (lbs)              | 0.33           |