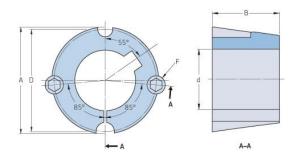

## PHF TB1108X0.375

| Bushing no.               | TB1108         |
|---------------------------|----------------|
| d = Bore diameter<br>(mm) | 10             |
| Bore diameter (in)        | 0.39           |
| Keyway width<br>(mm)      | 3.2            |
| Keyway width (in)         | 0.13           |
| Keyway depth<br>(mm)      | 1.6            |
| Keyway depth (in)         | 0.06           |
| A (mm)                    | 38.4           |
| A (in)                    | 1.51           |
| B (mm)                    | 22.2           |
| B (in)                    | 0.87           |
| D (mm)                    | 36.9           |
| D (in)                    | 1.45           |
| E (mm)                    | -              |
| E (in)                    | -              |
| F (mm)                    | 6.350 x 12.700 |
| F (in)                    | -              |
| Weight (kg)               | 0.15           |
| Weight (lbs)              | 0.33           |