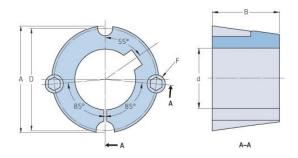

## **PHF TB1008X25MM**

| Bushing no.               | TB1008         |
|---------------------------|----------------|
| d = Bore diameter<br>(mm) | 25             |
| Bore diameter (in)        | 0.98           |
| Keyway width<br>(mm)      | 8              |
| Keyway width (in)         | 0.31           |
| Keyway depth<br>(mm)      | 3.3            |
| Keyway depth (in)         | 0.13           |
| A (mm)                    | 35.2           |
| A (in)                    | 1.39           |
| B (mm)                    | 22.2           |
| B (in)                    | 0.87           |
| D (mm)                    | 33.7           |
| D (in)                    | 1.33           |
| E (mm)                    | -              |
| E (in)                    | -              |
| F (mm)                    | 6.350 x 12.700 |
| F (in)                    | -              |
| Weight (kg)               | 0.05           |
| Weight (lbs)              | 0.11           |