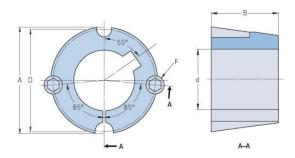

## **PHF TB1008X24MM**

| Bushing no.               | TB1008         |
|---------------------------|----------------|
| d = Bore diameter<br>(mm) | 24             |
| Bore diameter (in)        | 0.94           |
| Keyway width<br>(mm)      | 8              |
| Keyway width (in)         | 0.31           |
| Keyway depth<br>(mm)      | 3.3            |
| Keyway depth (in)         | 0.13           |
| A (mm)                    | 35.2           |
| A (in)                    | 1.39           |
| B (mm)                    | 22.2           |
| B (in)                    | 0.87           |
| D (mm)                    | 33.7           |
| D (in)                    | 1.33           |
| E (mm)                    | -              |
| E (in)                    | -              |
| F (mm)                    | 6.350 x 12.700 |
| F (in)                    | -              |
| Weight (kg)               | 0.06           |
| Weight (lbs)              | 0.13           |