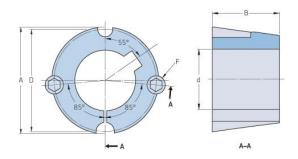

## **PHF TB1008X22MM**

| Bushing no.               | TB1008         |
|---------------------------|----------------|
| d = Bore diameter<br>(mm) | 22             |
| Bore diameter (in)        | 0.87           |
| Keyway width<br>(mm)      | 6              |
| Keyway width (in)         | 0.24           |
| Keyway depth<br>(mm)      | 2.8            |
| Keyway depth (in)         | 0.11           |
| A (mm)                    | 35.2           |
| A (in)                    | 1.39           |
| B (mm)                    | 22.2           |
| B (in)                    | 0.87           |
| D (mm)                    | 33.7           |
| D (in)                    | 1.33           |
| E (mm)                    | -              |
| E (in)                    | -              |
| F (mm)                    | 6.350 x 12.700 |
| F (in)                    | -              |
| Weight (kg)               | 0.07           |
| Weight (lbs)              | 0.15           |