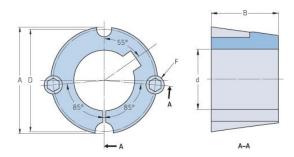

## **PHF TB1008X20MM**

| Bushing no.               | TB1008         |
|---------------------------|----------------|
| d = Bore diameter<br>(mm) | 20             |
| Bore diameter (in)        | 0.79           |
| Keyway width<br>(mm)      | 6              |
| Keyway width (in)         | 0.24           |
| Keyway depth<br>(mm)      | 2.8            |
| Keyway depth (in)         | 0.11           |
| A (mm)                    | 35.2           |
| A (in)                    | 1.39           |
| B (mm)                    | 22.2           |
| B (in)                    | 0.87           |
| D (mm)                    | 33.7           |
| D (in)                    | 1.33           |
| E (mm)                    | -              |
| E (in)                    | -              |
| F (mm)                    | 6.350 x 12.700 |
| F (in)                    | -              |
| Weight (kg)               | 0.08           |
| Weight (lbs)              | 0.18           |