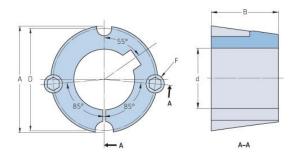

## PHF TB1008X1

| Bushing no.               | TB1008         |
|---------------------------|----------------|
| d = Bore diameter<br>(mm) | 25             |
| Bore diameter (in)        | 0.98           |
| Keyway width<br>(mm)      | 6.4            |
| Keyway width (in)         | 0.25           |
| Keyway depth<br>(mm)      | 3.2            |
| Keyway depth (in)         | 0.13           |
| A (mm)                    | 35.2           |
| A (in)                    | 1.39           |
| B (mm)                    | 22.2           |
| B (in)                    | 0.87           |
| D (mm)                    | 33.7           |
| D (in)                    | 1.33           |
| E (mm)                    | -              |
| E (in)                    | -              |
| F (mm)                    | 6.350 x 12.700 |
| F (in)                    | -              |
| Weight (kg)               | 0.05           |
| Weight (lbs)              | 0.11           |