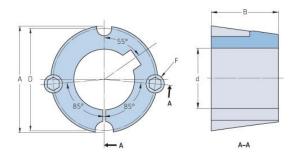

## **PHF TB1008X19MM**

| Bushing no.               | TB1008         |
|---------------------------|----------------|
| d = Bore diameter<br>(mm) | 19             |
| Bore diameter (in)        | 0.75           |
| Keyway width<br>(mm)      | 6              |
| Keyway width (in)         | 0.24           |
| Keyway depth<br>(mm)      | 2.8            |
| Keyway depth (in)         | 0.11           |
| A (mm)                    | 35.2           |
| A (in)                    | 1.39           |
| B (mm)                    | 22.2           |
| B (in)                    | 0.87           |
| D (mm)                    | 33.7           |
| D (in)                    | 1.33           |
| E (mm)                    | -              |
| E (in)                    | -              |
| F (mm)                    | 6.350 x 12.700 |
| F (in)                    | -              |
| Weight (kg)               | 0.09           |
| Weight (lbs)              | 0.2            |