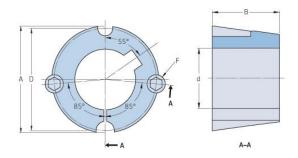

## **PHF TB1008X18MM**

| Bushing no.               | TB1008         |
|---------------------------|----------------|
| d = Bore diameter<br>(mm) | 18             |
| Bore diameter (in)        | 0.71           |
| Keyway width<br>(mm)      | 6              |
| Keyway width (in)         | 0.24           |
| Keyway depth<br>(mm)      | 2.8            |
| Keyway depth (in)         | 0.11           |
| A (mm)                    | 35.2           |
| A (in)                    | 1.39           |
| B (mm)                    | 22.2           |
| B (in)                    | 0.87           |
| D (mm)                    | 33.7           |
| D (in)                    | 1.33           |
| E (mm)                    | -              |
| E (in)                    | -              |
| F (mm)                    | 6.350 x 12.700 |
| F (in)                    | -              |
| Weight (kg)               | 0.1            |
| Weight (lbs)              | 0.22           |