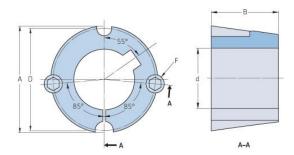

## **PHF TB1008X16MM**

| Bushing no.               | TB1008         |
|---------------------------|----------------|
| d = Bore diameter<br>(mm) | 16             |
| Bore diameter (in)        | 0.63           |
| Keyway width<br>(mm)      | 5              |
| Keyway width (in)         | 0.2            |
| Keyway depth<br>(mm)      | 2.3            |
| Keyway depth (in)         | 0.09           |
| A (mm)                    | 35.2           |
| A (in)                    | 1.39           |
| B (mm)                    | 22.2           |
| B (in)                    | 0.87           |
| D (mm)                    | 33.7           |
| D (in)                    | 1.33           |
| E (mm)                    | -              |
| E (in)                    | -              |
| F (mm)                    | 6.350 x 12.700 |
| F (in)                    | -              |
| Weight (kg)               | 0.1            |
| Weight (lbs)              | 0.22           |