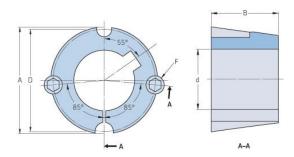

## **PHF TB1008X14MM**

| Bushing no.               | TB1008         |
|---------------------------|----------------|
| d = Bore diameter<br>(mm) | 14             |
| Bore diameter (in)        | 0.55           |
| Keyway width<br>(mm)      | 5              |
| Keyway width (in)         | 0.2            |
| Keyway depth<br>(mm)      | 2.3            |
| Keyway depth (in)         | 0.09           |
| A (mm)                    | 35.2           |
| A (in)                    | 1.39           |
| B (mm)                    | 22.2           |
| B (in)                    | 0.87           |
| D (mm)                    | 33.7           |
| D (in)                    | 1.33           |
| E (mm)                    | -              |
| E (in)                    | -              |
| F (mm)                    | 6.350 x 12.700 |
| F (in)                    | -              |
| Weight (kg)               | 0.11           |
| Weight (lbs)              | 0.24           |