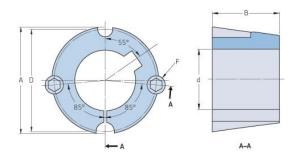

## **PHF TB1008X11MM**

| Bushing no.               | TB1008         |
|---------------------------|----------------|
| d = Bore diameter<br>(mm) | 11             |
| Bore diameter (in)        | 0.43           |
| Keyway width<br>(mm)      | 4              |
| Keyway width (in)         | 0.16           |
| Keyway depth<br>(mm)      | 1.8            |
| Keyway depth (in)         | 0.07           |
| A (mm)                    | 35.2           |
| A (in)                    | 1.39           |
| B (mm)                    | 22.2           |
| B (in)                    | 0.87           |
| D (mm)                    | 33.7           |
| D (in)                    | 1.33           |
| E (mm)                    | -              |
| E (in)                    | -              |
| F (mm)                    | 6.350 x 12.700 |
| F (in)                    | -              |
| Weight (kg)               | 0.12           |
| Weight (lbs)              | 0.26           |