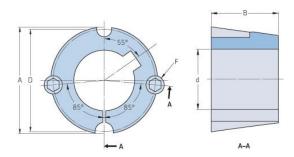

## **PHF TB1008X10MM**

| Bushing no.               | TB1008         |
|---------------------------|----------------|
| d = Bore diameter<br>(mm) | 10             |
| Bore diameter (in)        | 0.39           |
| Keyway width<br>(mm)      | 3              |
| Keyway width (in)         | 0.12           |
| Keyway depth<br>(mm)      | 1.4            |
| Keyway depth (in)         | 0.06           |
| A (mm)                    | 35.2           |
| A (in)                    | 1.39           |
| B (mm)                    | 22.2           |
| B (in)                    | 0.87           |
| D (mm)                    | 33.7           |
| D (in)                    | 1.33           |
| E (mm)                    | -              |
| E (in)                    | -              |
| F (mm)                    | 6.350 x 12.700 |
| F (in)                    | -              |
| Weight (kg)               | 0.12           |
| Weight (lbs)              | 0.26           |