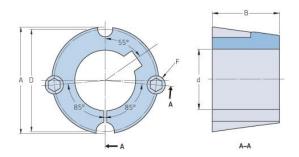

## PHF TB1008X0.875

| Bushing no.               | TB1008         |
|---------------------------|----------------|
| d = Bore diameter<br>(mm) | 22             |
| Bore diameter (in)        | 0.87           |
| Keyway width<br>(mm)      | 6.4            |
| Keyway width (in)         | 0.25           |
| Keyway depth<br>(mm)      | 3.2            |
| Keyway depth (in)         | 0.13           |
| A (mm)                    | 35.2           |
| A (in)                    | 1.39           |
| B (mm)                    | 22.2           |
| B (in)                    | 0.87           |
| D (mm)                    | 33.7           |
| D (in)                    | 1.33           |
| E (mm)                    | -              |
| E (in)                    | -              |
| F (mm)                    | 6.350 x 12.700 |
| F (in)                    | -              |
| Weight (kg)               | 0.07           |
| Weight (lbs)              | 0.15           |