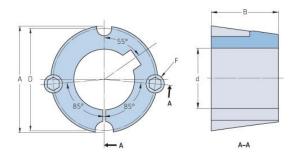

## PHF TB1008X0.75

| Bushing no.               | TB1008         |
|---------------------------|----------------|
| d = Bore diameter<br>(mm) | 19             |
| Bore diameter (in)        | 0.75           |
| Keyway width<br>(mm)      | 4.8            |
| Keyway width (in)         | 0.19           |
| Keyway depth<br>(mm)      | 2.4            |
| Keyway depth (in)         | 0.09           |
| A (mm)                    | 35.2           |
| A (in)                    | 1.39           |
| B (mm)                    | 22.2           |
| B (in)                    | 0.87           |
| D (mm)                    | 33.7           |
| D (in)                    | 1.33           |
| E (mm)                    | -              |
| E (in)                    | -              |
| F (mm)                    | 6.350 x 12.700 |
| F (in)                    | -              |
| Weight (kg)               | 0.08           |
| Weight (lbs)              | 0.18           |