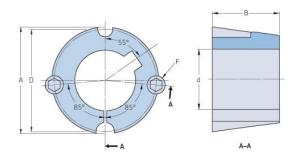

## PHF TB1008X0.625

| Bushing no.               | TB1008         |
|---------------------------|----------------|
| d = Bore diameter<br>(mm) | 16             |
| Bore diameter (in)        | 0.63           |
| Keyway width<br>(mm)      | 4.8            |
| Keyway width (in)         | 0.19           |
| Keyway depth<br>(mm)      | 2.4            |
| Keyway depth (in)         | 0.09           |
| A (mm)                    | 35.2           |
| A (in)                    | 1.39           |
| B (mm)                    | 22.2           |
| B (in)                    | 0.87           |
| D (mm)                    | 33.7           |
| D (in)                    | 1.33           |
| E (mm)                    | -              |
| E (in)                    | -              |
| F (mm)                    | 6.350 x 12.700 |
| F (in)                    | -              |
| Weight (kg)               | 0.1            |
| Weight (lbs)              | 0.22           |