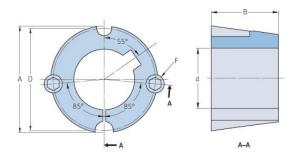

## PHF TB1008X0.375

| Bushing no.               | TB1008         |
|---------------------------|----------------|
| d = Bore diameter<br>(mm) | 10             |
| Bore diameter (in)        | 0.39           |
| Keyway width<br>(mm)      | 3.2            |
| Keyway width (in)         | 0.13           |
| Keyway depth<br>(mm)      | 1.6            |
| Keyway depth (in)         | 0.06           |
| A (mm)                    | 35.2           |
| A (in)                    | 1.39           |
| B (mm)                    | 22.2           |
| B (in)                    | 0.87           |
| D (mm)                    | 33.7           |
| D (in)                    | 1.33           |
| E (mm)                    | -              |
| E (in)                    | -              |
| F (mm)                    | 6.350 x 12.700 |
| F (in)                    | -              |
| Weight (kg)               | 0.12           |
| Weight (lbs)              | 0.26           |