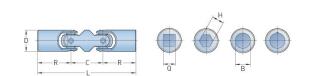

## PHE UJMB45

| Size                           | UJMB45 |
|--------------------------------|--------|
| L (mm)                         | 183    |
| L (in)                         | 7.2    |
| R (mm)                         | 60     |
| R (in)                         | 2.36   |
| D (mm)                         | 45     |
| D (in)                         | 1.77   |
| C (mm)                         | 63     |
| C (in)                         | 2.48   |
| Bore B (mm)                    | 20     |
| Bore B (in)                    | 0.79   |
| Bore Q (mm)                    | 20     |
| Bore Q (in)                    | 0.79   |
| Bore H (mm)                    | 20     |
| Bore H (in)                    | 0.79   |
| B Max Bore (mm)                | 30     |
| B Max Bore (in)                | 1.18   |
| B Max With                     | 25     |
| Keyway (mm)                    |        |
| B Max With                     | 0.98   |
| Keyway (in)                    | 1250   |
| Static Breaking<br>Torque (Nm) | 1230   |
| Static Breaking                | 921.95 |
| Torque (lbft)                  |        |
|                                |        |