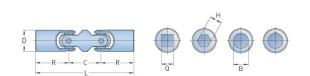

## PHE UJMB32

| Size                           | UJMB32 |
|--------------------------------|--------|
| L (mm)                         | 133    |
| L (in)                         | 5.24   |
| R (mm)                         | 43     |
| R (in)                         | 1.69   |
| D (mm)                         | 32     |
| D (in)                         | 1.26   |
| C (mm)                         | 47     |
| C (in)                         | 1.85   |
| Bore B (mm)                    | 16     |
| Bore B (in)                    | 0.63   |
| Bore Q (mm)                    | 16     |
| Bore Q (in)                    | 0.63   |
| Bore H (mm)                    | 16     |
| Bore H (in)                    | 0.63   |
| B Max Bore (mm)                | 22     |
| B Max Bore (in)                | 0.87   |
| B Max With                     | 18     |
| Keyway (mm)                    |        |
| B Max With                     | 0.71   |
| Keyway (in)                    | /05    |
| Static Breaking                | 405    |
| Torque (Nm)<br>Static Breaking | 298.71 |
| Torque (lbft)                  | 2/0./1 |
|                                |        |