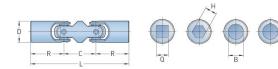

## PHE UJMB16

| Size                                                   | UJMB16          |
|--------------------------------------------------------|-----------------|
| L (mm)                                                 | 77              |
| L (in)                                                 | 3.03            |
| R (mm)                                                 | 26              |
| R (in)                                                 | 1.02            |
| D (mm)                                                 | 16              |
| D (in)                                                 | 0.63            |
| C (mm)                                                 | 25              |
| C (in)                                                 | 0.98            |
| Bore B (mm)                                            | 8               |
| Bore B (in)                                            | 0.31            |
| Bore Q (mm)                                            | 8               |
| Bore Q (in)                                            | 0.31            |
| Bore H (mm)                                            | 8               |
| Bore H (in)                                            | 0.31            |
| B Max Bore (mm)                                        | 10              |
| B Max Bore (in)                                        | 0.39            |
| B Max With                                             | 8               |
| Keyway (mm)                                            |                 |
| B Max With                                             | 0.31            |
| ·                                                      | <u>-</u>        |
|                                                        | 45              |
|                                                        | 22 10           |
| •                                                      | 33,17           |
| B Max Bore (mm) B Max Bore (in) B Max With Keyway (mm) | 10<br>0.39<br>8 |