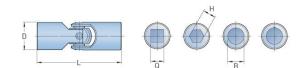

## PHE UJMA45

| Size                             | UJMA45 |
|----------------------------------|--------|
| L (mm)                           | 120    |
| L (in)                           | 4.72   |
| D (mm)                           | 45     |
| D (in)                           | 1.77   |
| Bore B (mm)                      | 20     |
| Bore B (in)                      | 0.79   |
| Bore Q (mm)                      | 20     |
| Bore Q (in)                      | 0.79   |
| Bore H (mm)                      | 20     |
| Bore H (in)                      | 0.79   |
| B Max Bore (mm)                  | 30     |
| B Max Bore (in)                  | 1.18   |
| B Max With                       | 25     |
| Keyway (mm)                      |        |
| B Max With                       | 0.98   |
| Keyway (in)                      | 1000   |
| Static Breaking                  | 1250   |
| Torque (Nm)                      | 024.05 |
| Static Breaking<br>Torque (Ibft) | 921.95 |
| i oi que (ibit)                  |        |