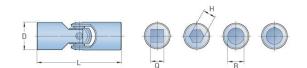

## PHE UJMA25

| Size                             | UJMA25 |
|----------------------------------|--------|
| L (mm)                           | 74     |
| L (in)                           | 2.91   |
| D (mm)                           | 25     |
| D (in)                           | 0.98   |
| Bore B (mm)                      | 12     |
| Bore B (in)                      | 0.47   |
| Bore Q (mm)                      | 12     |
| Bore Q (in)                      | 0.47   |
| Bore H (mm)                      | 12     |
| Bore H (in)                      | 0.47   |
| B Max Bore (mm)                  | 16     |
| B Max Bore (in)                  | 0.63   |
| B Max With                       | 14     |
| Keyway (mm)                      |        |
| B Max With                       | 0.55   |
| Keyway (in)                      | 400    |
| Static Breaking                  | 180    |
| Torque (Nm)                      | 132.76 |
| Static Breaking<br>Torque (Ibft) | 132.70 |
|                                  |        |