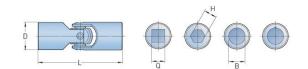

## PHE UJMA20

| Size                           | UJMA20 |
|--------------------------------|--------|
| L (mm)                         | 62     |
| L (in)                         | 2.44   |
| D (mm)                         | 20     |
| D (in)                         | 0.79   |
| Bore B (mm)                    | 10     |
| Bore B (in)                    | 0.39   |
| Bore Q (mm)                    | 10     |
| Bore Q (in)                    | 0.39   |
| Bore H (mm)                    | 10     |
| Bore H (in)                    | 0.39   |
| B Max Bore (mm)                | 13     |
| B Max Bore (in)                | 0.51   |
| B Max With                     | 11     |
| Keyway (mm)                    |        |
| B Max With                     | 0.43   |
| Keyway (in)                    | ~~     |
| Static Breaking                | 88     |
| Torque (Nm)<br>Static Breaking | 64.91  |
| Torque (lbft)                  | 07.71  |
|                                | j      |